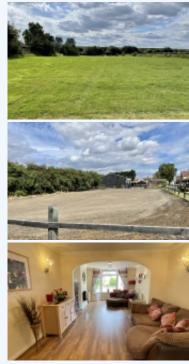

Unique opportunity to purchase an equestrian property with stables, manège, large barn (previously used as a tack shop), and 2.89 ACRES (stms) 3 miles from the centre of Peterborough. The property is also for sale as a development site for six market homes. ACCOMMODATION Entrance hall, open plan style sitting / dining room, kitchen/breakfast room, utility, wc, first floor landing, three bedrooms (two double) OUTSIDE Parking to front with driveway to rear of property, patio, rear garden, double length garage, workshop, three timber stables, three further stables, large barn, 40m x 20m fenced manège, paddock, in total 2.89 ACRES (stms) The current owners have accessed bridleways from the rear of the property. APPROXIMATE DISTANCES Peterborough 3 miles; Peterborough Station 3 miles; A1 approximately 5 minutes; A14 approximately 20 minutes; North Norfolk Coast approximately 1 hour LOCAL NOTES Peterborough offers an extensive range of shopping, cultural and amenity facilities. There are trains direct to London (1 hour) and there is a regular bus service into Peterborough. Planning permission for 6 market homes Huntingdonshire District Council Reference 20/00247/OUTThe consent allows for the demolition of this host dwelling 93 Peterborough Road. The vendor also owns the adjoining semi-detached property, 95 Peterborough Road which is also being advertised as one site with 93 Peterborough Road for Guide price £850,000. 95 Peterborough Road has been let out but will be sold with vacant possession. Huntingdonshire District CouncilCouncil Tax Band CEnergy Efficiency Rating D