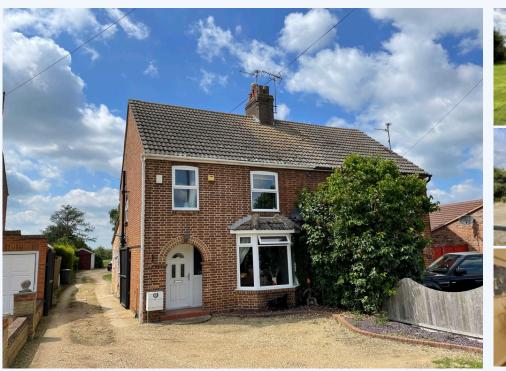

## 93, Peterborough Road, Farcet, Peterborough, PE7 3BN

Unique opportunity to purchase an equestrian property with stables, manège, large barn (previously used as a tack shop), and 2.89 ACRES (stms) 3 miles from the centre of Peterborough. The property is also for sale as a development site for six market homes.

Unique opportunity to purchase an equestrian property with stables, manège, large barn (previously used as a tack shop), and 2.89 ACRES (stms) 3 miles from the centre of Peterborough. The property is also for sale as a development site for six market homes. ACCOMMODATION Entrance hall, open plan style sitting / dining room, kitchen/breakfast room, utility, wc, first floor landing, three bedrooms (two double) OUTSIDE Parking to front with driveway to rear of property, patio, rear garden, double length garage, workshop, three timber stables, three further stables, large barn, 40m x 20m fenced manège, paddock, in total 2.89 ACRES (stms) The current owners have accessed bridleways from the rear of the property. APPROXIMATE DISTANCES Peterborough 3 miles; Peterborough Station 3 miles; A1 approximately 5 minutes; A14 approximately 20 minutes; North Norfolk Coast approximately 1 hour LOCAL NOTES Peterborough offers an extensive range of shopping, cultural and amenity facilities. There are trains direct to London (1 hour) and there is a regular bus service into Peterborough. Planning permission for 6 market homes Huntingdonshire District Council Reference 20/00247/OUTThe consent allows for the demolition of this host dwelling 93 Peterborough Road. The vendor also owns the adjoining semi-detached property, 95 Peterborough Road which is also being advertised as one site with 93 Peterborough Road for Guide price £850,000. 95 Peterborough Road has been let out but will be sold with vacant possession. Huntingdonshire District CouncilCouncil Tax Band CEnergy Efficiency Rating D